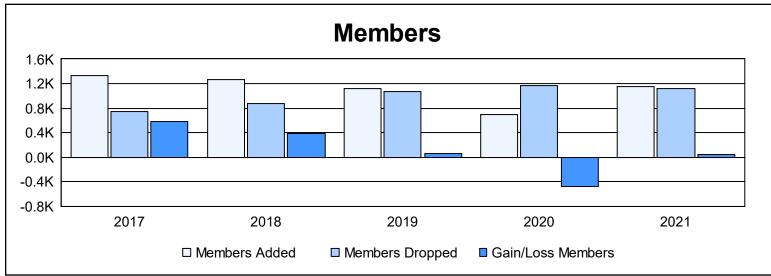

District 3233E1 As of June 2021 Cumulative

| Year      | New<br>Clubs | Dropped<br>Clubs | Gain/<br>Loss<br>Clubs | New<br>Members | Charter<br>Members | Reinstate<br>Members | Transfer<br>Members | Total<br>Member<br>Added | Total<br>Members<br>Dropped | Gain/<br>Loss<br>Members |
|-----------|--------------|------------------|------------------------|----------------|--------------------|----------------------|---------------------|--------------------------|-----------------------------|--------------------------|
| 2016-2017 | 9            | 1                | 8                      | 910            | 334                | 79                   | 13                  | 1,336                    | 747                         | 589                      |
| 2017-2018 | 8            | 1                | 7                      | 890            | 307                | 61                   | 13                  | 1,271                    | 878                         | 393                      |
| 2018-2019 | 41           | 4                | 37                     | 481            | 572                | 59                   | 11                  | 1,123                    | 1,070                       | 53                       |
| 2019-2020 | 10           | 6                | 4                      | 332            | 276                | 80                   | 7                   | 695                      | 1,174                       | -479                     |
| 2020-2021 | 18           | 24               | -6                     | 676            | 440                | 32                   | 2                   | 1,150                    | 1,113                       | 37                       |
| Average   | 17           | 7                | 10                     | 658            | 386                | 62                   | 9                   | 1,115                    | 996                         | 119                      |