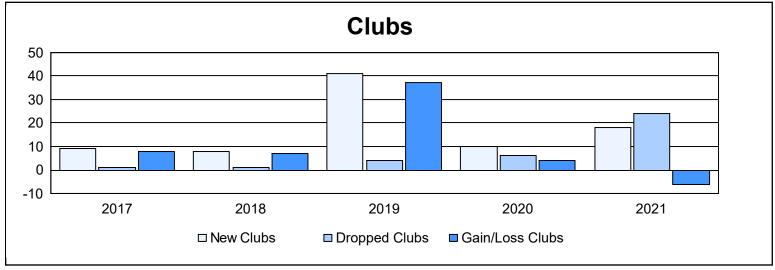

District 3233E1 As of June 2021 Cumulative

| Year      | New<br>Clubs | Dropped<br>Clubs | Gain/<br>Loss<br>Clubs | New<br>Members | Charter<br>Members | Reinstate<br>Members | Transfer<br>Members | Total<br>Member<br>Added | Total<br>Members<br>Dropped | Gain/<br>Loss<br>Members |
|-----------|--------------|------------------|------------------------|----------------|--------------------|----------------------|---------------------|--------------------------|-----------------------------|--------------------------|
| 2016-2017 | 9            | 1                | 8                      | 910            | 334                | 79                   | 13                  | 1,336                    | 747                         | 589                      |
| 2017-2018 | 8            | 1                | 7                      | 890            | 307                | 61                   | 13                  | 1,271                    | 878                         | 393                      |
| 2018-2019 | 41           | 4                | 37                     | 481            | 572                | 59                   | 11                  | 1,123                    | 1,070                       | 53                       |
| 2019-2020 | 10           | 6                | 4                      | 332            | 276                | 80                   | 7                   | 695                      | 1,174                       | -479                     |
| 2020-2021 | 18           | 24               | -6                     | 676            | 440                | 32                   | 2                   | 1,150                    | 1,113                       | 37                       |
| Average   | 17           | 7                | 10                     | 658            | 386                | 62                   | 9                   | 1,115                    | 996                         | 119                      |